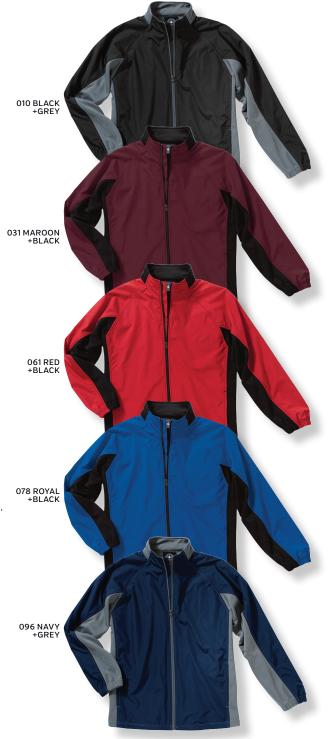

#### **COLORS**

006 Black/Grey, 031 Maroon/Black, 061 Red/Black, 078 Royal/Black, 096 Navy/Grey