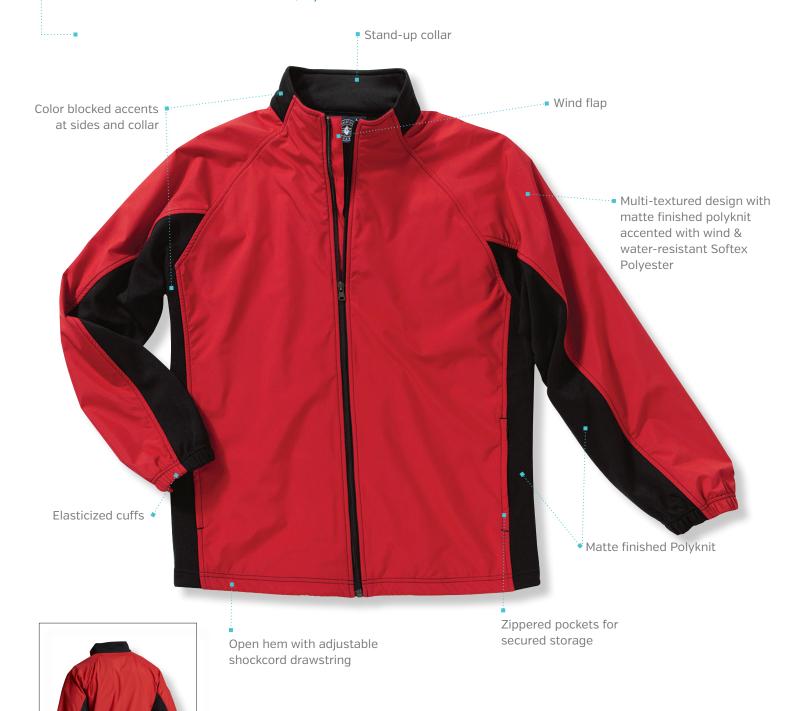

### **COMFORT & CONVENIENCE**

- :: Hybrid of Polyknit & Softex polyester creates a sleek look and provides technical performance
- :: Accented with Softex Polyester on collar, sides, and arms
- :: Wind flap provides enhanced wind protection
- :: Quick drying, easy care garment
- :: Side pockets zip upward to close, protecting contents from inadvertently falling out
- :: Suitable as corporate wear, team wear, 3-season wear, & every day wear
- :: Pair with Rival Pant, style 9657 & Women's & Men's Olympian Pant, styles 5985 & 9985

#### **FABRIC**

100% Knit Polyester (6.49 oz/yd², 220 gsm) and 100% Softex Polyester (2.50 oz/yd², 84 gsm)